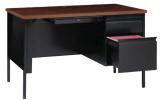

#### 66"W SINGLE RIGHT PEDESTAL DESK SKU: QSOSSP6630

- Box/file drawer in pedestal
- File drawers accommodate file folders, equipped w/dividers
- Center drawer w/lock system 66"W x 30"D x 29½"H List: \$2,832.00