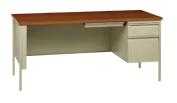

**45"W SINGLE PEDESTAL** 

SKU: QSOSSP4524

· Box/file drawer in pedestal

File drawers accommodate file

folders, equipped w/dividers

Center drawer w/lock system

45"W x 24"D x 291/2"H

STEEL DESK

List: \$2,290.00

#OSSP4524 Pictured in Oak/Putty