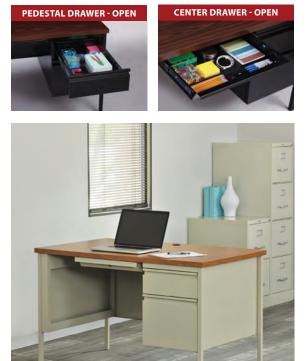

#### FEATURES

- Durable, 11/8" thick woodgrain laminate work surface top that resists scratches, stains, and water damage
- Constructed of high-quality steel for longlasting durability
- Matching legs with adjustable leveling glides that helps the desk to rest on uneven surfaces
- · Cord management grommet holes
- · Full extension file and box drawers
- Precision ball-bearing suspension allow drawers to open and close smoothly
- Core-removable locks allow for simple replacement of existing locks

Laminate Work Surface Tops Resist Scratches, Stains & Water Damage

Center Lock System In Center Drawer Locks All Drawers

24 DESKS | LAMINATE & STEEL