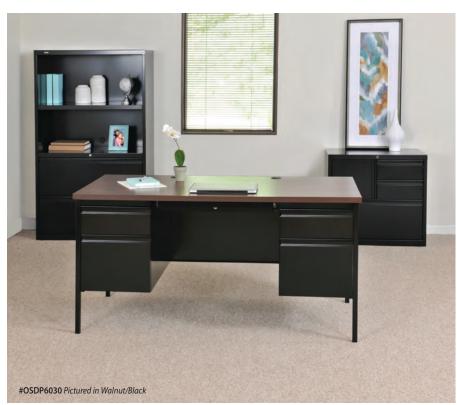

### Raleigh COLLECTION by OfficeSource®

#### 60"W DOUBLE PEDESTAL STEEL DESK SKU: QSOSDP6030

- Box/file drawer in each pedestal
- File drawers accommodate file
- folders, equipped w/dividers • Center drawer w/lock system 60"W x 30"D x 29½"H List: \$2,864.00