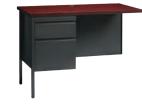

#### SINGLE PEDESTAL STEEL RETURN SKU: QSOSR4224

 Box/file drawer in pedestal
 File drawers accommodate file folders, equipped w/dividers
 42"W x 24"D x 29½"H
 List: \$2,006.00