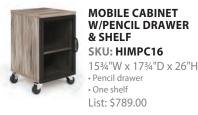

s are on Sale for Half Price

Take Half Off the List Prices in this PDF To Order Call 856-368-9085 Now

OfficeDr.com/office-source-office-furniture.html

## Montego COLLECTION

by OfficeSource®





LIGHT INDUSTRIAL **METAL FRAMED DESK** SKU: LID2448 47¼"W x 235/8"D x 291/2"H Metal frame

w/perforated metal panels One grommet List: \$578.00

### **Contemporary Design Meets Rustic Industrial Style**

MONTEGO - FINISH & FRAME IN STOCK:



20

**DESKS** | LAMINATE



#### LIGHT INDUSTRIAL METAL FRAMED RETURN **SKU: LIR2430**

235/8"W x 195/8"D x 291/2"H Metal frame w/perforated metal panels One grommet List: \$351.00



#### LIGHT INDUSTRIAL **METAL FRAMED CREDENZA** SKU: LIC1247

471/4"W x 113/4"D x 291/2"H Metal frame w/perforated metal panels Three non-adjustable shelves List: \$609.00







**BOX/FILE PEDESTAL** (Locking) **SKU: IDPBF** 151/2"W x 195/8"D x 24"H List: \$715.00







#### LIGHT INDUSTRIAL METAL FRAMED BOOKSHELF SKU: LIB3058

291/2"W x 133/4"D x 571/2"H • Metal frame w/perforated metal panels

• Five non-adjustable shelves

List: \$720.00



**OfficeSource**