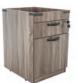

#### LIGHT INDUSTRIAL **METAL FRAMED CREDENZA** SKU: LIC1247

471/4"W x 113/4"D x 291/2"H Metal frame w/perforated metal panels Three non-adjustable shelves List: \$609.00

**BOX/FILE PEDESTAL** (Locking) **SKU: IDPBF** 151/2"W x 195/8"D x 24"H List: \$715.00