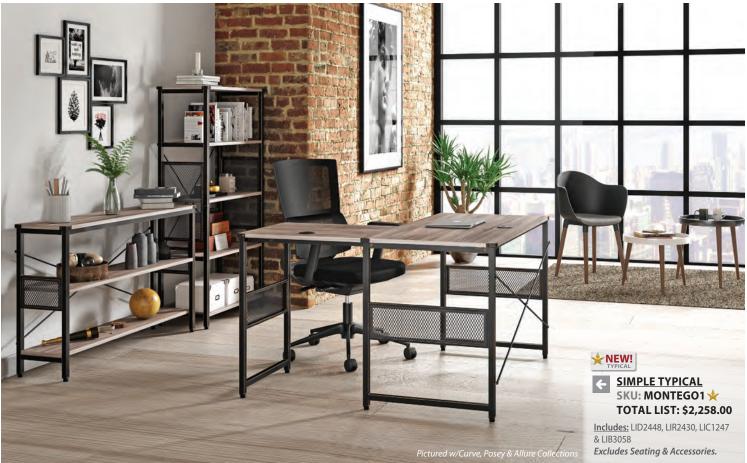

## Montego COLLECTION

by OfficeSource®

LIGHT INDUSTRIAL **METAL FRAMED DESK** SKU: LID2448 47¼"W x 235/8"D x 291/2"H Metal frame

w/perforated metal panels One grommet List: \$578.00

### **Contemporary Design Meets Rustic Industrial Style**

MONTEGO - FINISH & FRAME IN STOCK:

20

**DESKS** | LAMINATE

#### LIGHT INDUSTRIAL METAL FRAMED RETURN **SKU: LIR2430**

235/8"W x 195/8"D x 291/2"H Metal frame w/perforated metal panels One grommet List: \$351.00

#### LIGHT INDUSTRIAL **METAL FRAMED CREDENZA** SKU: LIC1247

471/4"W x 113/4"D x 291/2"H Metal frame w/perforated metal panels Three non-adjustable shelves List: \$609.00

**BOX/FILE PEDESTAL** (Locking) **SKU: IDPBF** 151/2"W x 195/8"D x 24"H List: \$715.00

#### LIGHT INDUSTRIAL METAL FRAMED BOOKSHELF SKU: LIB3058

291/2"W x 133/4"D x 571/2"H • Metal frame w/perforated metal panels

• Five non-adjustable shelves

List: \$720.00

**OfficeSource**