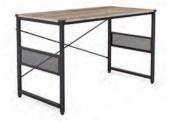

## Montego COLLECTION

by OfficeSource®

LIGHT INDUSTRIAL **METAL FRAMED DESK** SKU: LID2448 47¼"W x 235/8"D x 291/2"H Metal frame

w/perforated metal panels One grommet List: \$578.00

#### LIGHT INDUSTRIAL METAL FRAMED RETURN **SKU: LIR2430**

235/8"W x 195/8"D x 291/2"H Metal frame w/perforated metal panels One grommet List: \$351.00