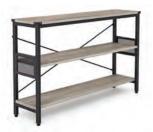

#### LIGHT INDUSTRIAL **METAL FRAMED CREDENZA** SKU: LIC1247

471/4"W x 113/4"D x 291/2"H Metal frame w/perforated metal panels Three non-adjustable shelves List: \$609.00

**BOX/FILE PEDESTAL** (Locking) **SKU: IDPBF** 151/2"W x 195/8"D x 24"H List: \$715.00