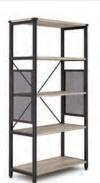

#### LIGHT INDUSTRIAL METAL FRAMED BOOKSHELF SKU: LIB3058

291/2"W x 133/4"D x 571/2"H • Metal frame w/perforated metal panels

• Five non-adjustable shelves

List: \$720.00

**OfficeSource**