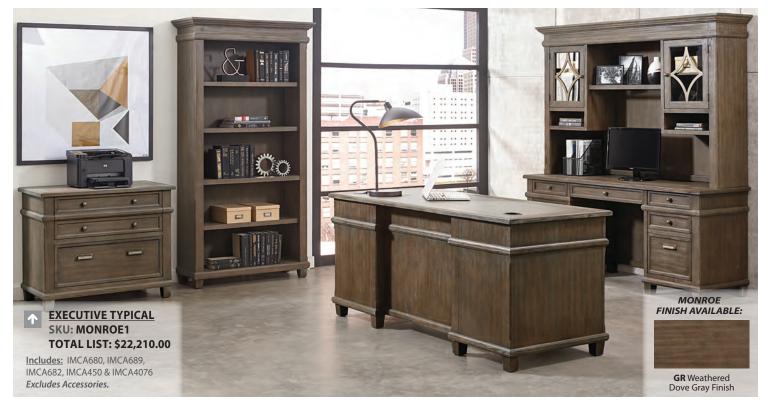

## Monroe COLLECTION by OfficeSource®

## **OfficeSource**<sup>®</sup>

Constructed of solid lumber and veneers with a dove gray finish, Monroe fits well in any office. The weathered dove gray finish accentuates the natural open grain, creating a casual yet elegant look. Mottled antique finish hardware and four point diamond metal accents enhance the Monroe Collection.

#### **DOUBLE PEDESTAL DESK** SKU: IMCA680

- One pencil drawer
- Four utility drawers
- Two legal/letter file drawers

Two wire management grommets

68"W x 28"D x 30"H

List: \$5,975.00

#### **2 DRAWER LATERAL FILE** SKU: IMCA450

· One locking legal/letter file drawer · One legal/letter file drawer 36"W x 21"D x 30"H List: \$3,045.00

#### SKU: IMCA689

- · Drop front keyboard pencil drawer
- Three utility drawers
- One legal/letter file drawer
- · One pull-out printer tray behind door
- 68"W x 19"D x 30"H
- List: \$5,145.00

#### HUTCH SKU: IMCA682

- Two adj. shelves
- One fixed shelf Touch activated lighting
- 70"W x 15"D x 46"H
- List: \$4,475.00

Most items in this collection come fully assembled.

#### **OPEN BOOKCASE** SKU: IMCA4076 · Three adj. shelves · Two fixed shelves 40"W x 15"D x 76"H List: \$3,570.00

Drop front keyboard pencil drawer

(2) AC outlets & (3) USB outlets

Two utility drawers

One charging shelf