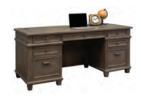

#### **DOUBLE PEDESTAL DESK** SKU: IMCA680

- One pencil drawer
- Four utility drawers
- Two legal/letter file drawers

Two wire management grommets

68"W x 28"D x 30"H

List: \$5,975.00