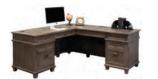

#### **RIGHT RETURN DESK** SKU: IMCA684R (DESK) SKU: IMCA684RR (RETURN) DESK:

- One drop front keyboard pencil drawer
- Two utility drawers
- One legal/letter file drawer
- Two wire management grommets **RETURN:**
- · One drop front keyboard pencil drawer
- One utility drawer
- One pull-out printer tray behind door
- (2) AC outlets; (3) USB outlets
- Computer Desk: 68"W X 28"D X 30"H

Return: 48"W X 24"D X 30"H

List: \$4,510.00 (Desk)

List: \$3,265.00 (Return)

Please Note: Must Purchase Both Desk & Return