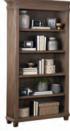

#### **OPEN BOOKCASE** SKU: IMCA4076 · Three adj. shelves · Two fixed shelves 40"W x 15"D x 76"H List: \$3,570.00

Drop front keyboard pencil drawer

(2) AC outlets & (3) USB outlets

Two utility drawers

One charging shelf