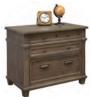

#### **2 DRAWER LATERAL FILE** SKU: IMCA450

· One locking legal/letter file drawer · One legal/letter file drawer 36"W x 21"D x 30"H List: \$3,045.00