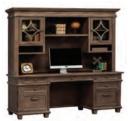

#### HUTCH SKU: IMCA682

- Two adj. shelves
- One fixed shelf Touch activated lighting
- 70"W x 15"D x 46"H
- List: \$4,475.00

Most items in this collection come fully assembled.