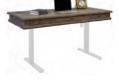

#### SIT/STAND DESK (TOP ONLY) SKU: IMCA384T

60"W x 27"D x 6"H List: \$2,845.00

Please Note: See Pages 66-68 For Available 48" Hat Units.