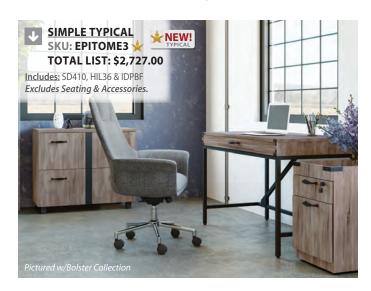

### 2 DRAWER LATERAL SKU: HIL36

•Two full file drawers 35%"W x 1734"D x 291/2"H List: \$1,140.00

## BOX/FILE PEDESTAL (Locking)

**SKU: IDPBF** 15½"W x 195%"D x 24"H

List: \$715.00

# WRITING DESK SKU: SD410

• Includes center drawer 471/4"W x 235/8"D x 291/2"H List: \$872.00