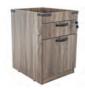

## BOX/FILE PEDESTAL (Locking)

**SKU: IDPBF** 15½"W x 195%"D x 24"H

List: \$715.00