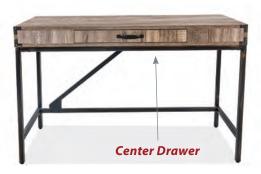

### MATCHING WRITING DESK

With this collection's sleek metal framework and rusting finish, you will bring your office a little bit of industrial and down to earth charm. This Writing Desk comes with a utility drawer to store all the essentials needed for your daily tasks.

# WRITING DESK SKU: SD410

• Includes center drawer 471/4"W x 235/8"D x 291/2"H List: \$872.00