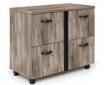

### 2 DRAWER LATERAL SKU: HIL36

•Two full file drawers 35%"W x 1734"D x 291/2"H List: \$1,140.00