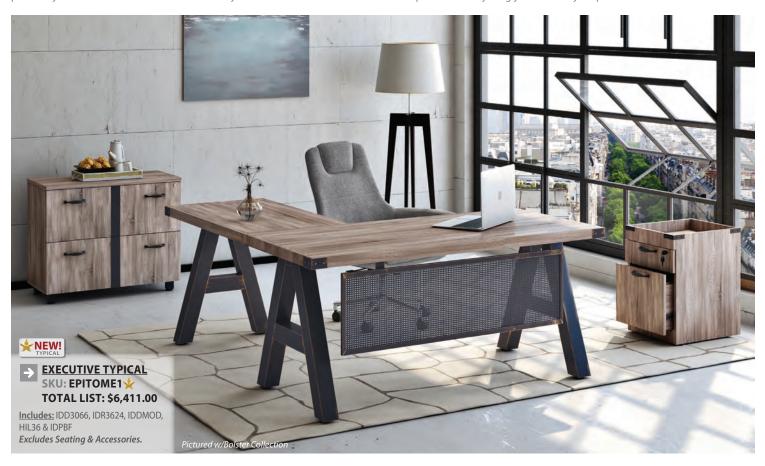

### **Epitome COLLECTION**

by OfficeSource®

Looking for an industrial look to give your office that contemporary and rustic feel? The OfficeSource Epitome Collection, is just what you need! This collection combines sleek metal framework, with a fabulous rustic finish, to help create a down to earth office that you will love! With the metal corners and metal base, this collection also provides you with the sturdiness needed for a day full of hard work. This collection is the epitome of everything you need for your perfect office!