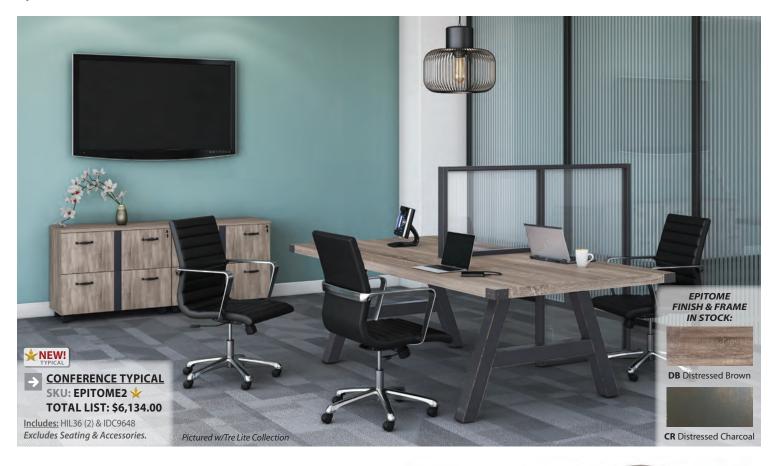

### **Epitome COLLECTION**

by OfficeSource®

Looking for an industrial look to give your office that contemporary and rustic feel? The OfficeSource Epitome Collection, is just what you need! This collection combines sleek metal framework, with a fabulous rustic finish, to help create a down to earth office that you will love! With the metal corners and metal base, this collection also provides you with the sturdiness needed for a day full of hard work. This collection is the epitome of everything you need for your perfect office!

#### **EPITOME - FINISH & FRAME IN STOCK:**

**DB** Distressed Brown **CR** Distressed Charcoal