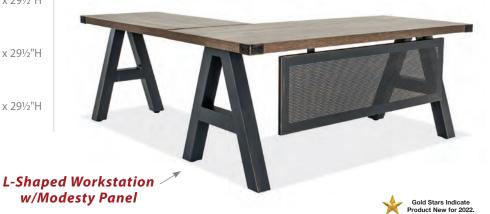

### **Epitome COLLECTION**

by OfficeSource®

Looking for an industrial look to give your office that contemporary and rustic feel? The OfficeSource Epitome Collection, is just what you need! This collection combines sleek metal framework, with a fabulous rustic finish, to help create a down to earth office that you will love! With the metal corners and metal base, this collection also provides you with the sturdiness needed for a day full of hard work. This collection is the epitome of everything you need for your perfect office!

#### INDUSTRIAL DESK W/METAL CORNERS (No Modesty)

SKU: IDD3060

59%"W x 29½"D x 29½"H List: \$2,634.00

# METAL MODESTY PANEL SKU: IDDMOD

52¾"W x ¾"D x 15¾"H List: \$493.00