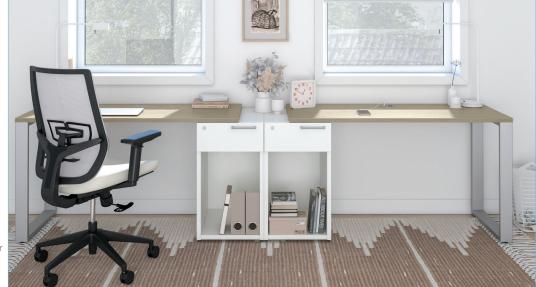

C.A. - HOME OFFICE O3 . . . \$2,464 2x CAINS-RSL2454 Surfaces with leg \$1,044 2x CANES-P1623U Pedestals \$1,420 Reversible

**UPSWING SEATING** by United Chair - sold separately: Fully adjustable ergonomic seating with ajustable lumbar support. Modern chair with several options available!