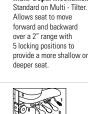

## WORK & TASK

| DESCRIPTION FEATURES                                 | FEATURES                                                                                                                     | MODEL#                                                                                                                                                                                                                                                                                                             | MODEL# STANDARD FABRIC GRADES                                                                                        |                                                                                                                      |                                                                                                 |                                                                              |                                                          |                                                                               |                                                                                                                                    |                                                                                                                                                                |                                                                                                              |                                                                                                                |                                                                                                |                                                                          |
|------------------------------------------------------|------------------------------------------------------------------------------------------------------------------------------|--------------------------------------------------------------------------------------------------------------------------------------------------------------------------------------------------------------------------------------------------------------------------------------------------------------------|----------------------------------------------------------------------------------------------------------------------|----------------------------------------------------------------------------------------------------------------------|-------------------------------------------------------------------------------------------------|------------------------------------------------------------------------------|----------------------------------------------------------|-------------------------------------------------------------------------------|------------------------------------------------------------------------------------------------------------------------------------|----------------------------------------------------------------------------------------------------------------------------------------------------------------|--------------------------------------------------------------------------------------------------------------|----------------------------------------------------------------------------------------------------------------|------------------------------------------------------------------------------------------------|--------------------------------------------------------------------------|
|                                                      |                                                                                                                              |                                                                                                                                                                                                                                                                                                                    | 3                                                                                                                    | 4                                                                                                                    | 5                                                                                               | 6                                                                            | 7                                                        | 8                                                                             | 9                                                                                                                                  | 10                                                                                                                                                             | 11                                                                                                           | 12                                                                                                             | 13                                                                                             | 14                                                                       |
|                                                      |                                                                                                                              | 3994                                                                                                                                                                                                                                                                                                               | -                                                                                                                    | -                                                                                                                    | -                                                                                               | -                                                                            | 884                                                      | -                                                                             | -                                                                                                                                  | 1299                                                                                                                                                           | 1429                                                                                                         | 1636                                                                                                           | 1950                                                                                           | 232                                                                      |
| AP C                                                 |                                                                                                                              | OVERALL DIMENSIONS SEA<br>W D H W                                                                                                                                                                                                                                                                                  |                                                                                                                      |                                                                                                                      |                                                                                                 |                                                                              |                                                          |                                                                               | BACK DIMENSION<br>W H                                                                                                              |                                                                                                                                                                |                                                                                                              |                                                                                                                |                                                                                                |                                                                          |
| <b>mchair</b><br>M Yardage: 3.50<br>ight Class: 250  |                                                                                                                              | 26                                                                                                                                                                                                                                                                                                                 | 29.5                                                                                                                 | 3                                                                                                                    | 5                                                                                               | 2                                                                            | 20.5                                                     | 19.5                                                                          |                                                                                                                                    | 18                                                                                                                                                             |                                                                                                              | 20.5                                                                                                           |                                                                                                | 18                                                                       |
| duct Weight (Ibs.): 40<br>bic Feet Per Carton: 11.75 | Ergonomic Features:<br>M, N                                                                                                  | RTA 2                                                                                                                                                                                                                                                                                                              |                                                                                                                      |                                                                                                                      |                                                                                                 |                                                                              |                                                          |                                                                               |                                                                                                                                    |                                                                                                                                                                |                                                                                                              |                                                                                                                |                                                                                                |                                                                          |
| SPEN™                                                | Lumbar Support<br>Back height can be<br>adjusted to enable a<br>user to reposition the<br>contact zone of<br>lumbar support. | <ul> <li>STANDARD FEAT</li> <li>Aspen features<br/>profile with a s</li> <li>Extended back<br/>height adjustal</li> <li>Ratchet back h</li> <li>All models are<br/>adjustable arr<br/>armcap providi</li> <li>Models featurn<br/>paddles.</li> <li>Model 2852-6<br/>cylinder which:<br/>to the starting</li> </ul> | s a sler<br>uperior<br>c mode<br>ble hea<br>eight a<br>standa<br>ns (AS<br>ng extr<br>e braille<br>SC fea<br>swivels | nder de<br>r level o<br>els are<br>idrest.<br>idjustm<br>ard with<br>that<br>a supp<br>e on th<br>atures<br>s and au | of comfo<br>standa<br>ent.<br>h height<br>feature<br>ort for a<br>ne unde<br>a self<br>ttomatic | ort.<br>ard wi<br>t and v<br>a sl<br>ill user<br>rside o<br>cento<br>callyre | th a<br>vidth<br>iding<br>s.<br>of all<br>ering<br>turns | tili<br>an<br>po<br>se<br>OI<br>• Or<br>Pla<br>ch<br>up<br>• Se<br>• Fo<br>Ac | ter mod<br>od back<br>sitions<br>at.<br>PTION<br>otional<br>ease sp<br>rome<br>ocharge<br>e page<br>r hard<br>dd \$63.<br>vailable | pth Me<br>dels only<br>ward or<br>to prov<br>AL FEA<br>polisher<br>pocify (E<br>finished<br>prinished<br>Please<br>s 306-3<br>surface<br>00<br>in fa<br>EXCEPT | Allow<br>ver a 2'<br>ide a m<br><b>TURES</b><br>d alumi<br>5). Add<br>arms<br>specify<br>08 addi<br>flooring | s seat to<br>' range<br>nore sha<br>num ba<br>\$139.0<br>are av<br>( (AC).<br>tional ai<br>g caster<br>vinyls, | o move<br>with 5<br>allow or<br>se is av<br>0. Coor<br>vailable<br>rm optic<br>rs, spec<br>and | forw<br>lock<br>r dee<br>vailat<br>dinat<br>at<br>ons.<br>ify C<br>leath |