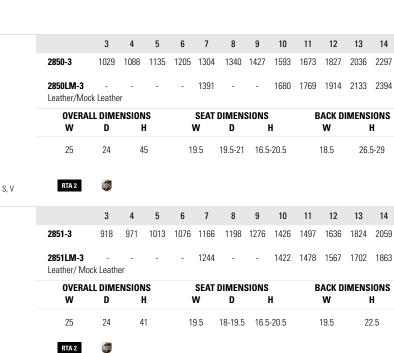

adjustment.

RTA 2

· All models are shipped partially KD.

• C82 dual wheel carpet casters are standard.

Extended Back Multi - Tilter COM Yardage: 2.50 Freight Class: 150 Product Weight (Ibs.): 66 Cubic Feet Per Carton: 14.75

HB Multi - Tilter COM Yardage: 2.25 Freight Class: 150 Product Weight (Ibs.): 64 Cubic Feet Per Carton: 14.75

Multi-Depth Mechanism

(5A) Center-tilt action

Ergonomic Features: A, B, C, D, E, F, G, H, M, N, Q, S, V

Ergonomic Features: A, B, C, D, E, F, G, H, M, N, Q, S, V

- g 0
- ۲S е