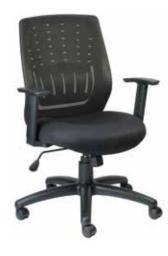

black mesh seat

maze

features

waterfall seat

colors

center-tilt

tilt lock

tilt tension control

seat height adjustment

MT4500 also features arm height adjustment

marlin