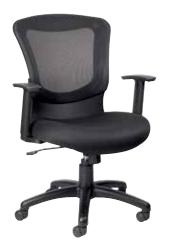

# tetra

## features

tilt tension control swivel-tilt tilt lock synchro-tilt seat height adjustment waterfall seat arm height adjustment

#### colors

tetra

\$355

MF272BLK

black mesh black fabric

> **marlin** мт7500 \$320

**maze** мт4500 \$325 **maze** loop arm мтзооо \$295 **stingray** мтв500 \$ЗЗО

black mesh back