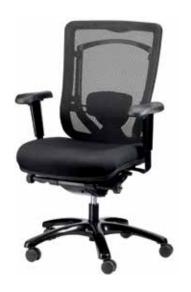

## monterey

A chair that has evolved from sophisticated design, the Monterey is beautifully proportioned and extremely comfortable. A milestone in ergonomic seating, it not only conforms to individual body shapes and weights, but also to movement. The titanium frame and base make it built to last and designed to enhance any office space.

## features

tilt tension control
tilt lock
synchro-tilt
seat height adjustment
waterfall seat
seat depth adjustment
width adjustable arms\*
arm height adjustment
lumbar adjustment
black titanium frame and base