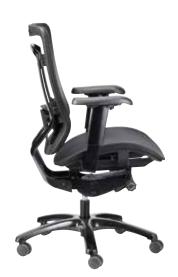

## monterey

A chair that has evolved from sophisticated design, the Monterey is beautifully proportioned and extremely comfortable. A milestone in ergonomic seating, it not only conforms to individual body shapes and weights, but also to movement. The titanium frame and base make it built to last and designed to enhance any office space.

## features

tilt tension control
tilt lock
synchro-tilt
seat height adjustment
waterfall seat
seat depth adjustment
width adjustable arms\*
arm height adjustment
lumbar adjustment
black titanium frame and base