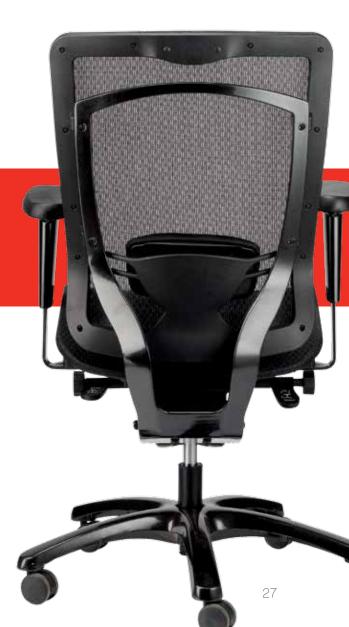

## monterey

A chair that has evolved from sophisticated design, the Monterey is beautifully proportioned and extremely comfortable. A milestone in ergonomic seating, it not only conforms to individual body shapes and weights, but also to movement. The titanium frame and base make it built to last and designed to enhance any office space.

## features

tilt tension control
tilt lock
synchro-tilt
seat height adjustment
waterfall seat
seat depth adjustment
width adjustable arms\*
arm height adjustment
lumbar adjustment
black titanium frame and base