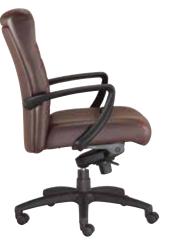

## manchester

For comfort, durability, and minimalist style, the Manchester features oversized molded foam cushions in black or brown leather with fine-tailored stitching. The chair offers leather padded armrests, waterfall seat with pneumatic height adjustment, kneetilt mechanism, tilt tension control and steel substructure for enhanced strength.

## manchester mid-back

LE255-BRNL LE255-BLKL \$527

manchester high-back LE150-BRNL LE150-BLKL \$567

## features

tilt tension control knee-tilt tilt lock seat height adjustment waterfall seat eco/bonded leather