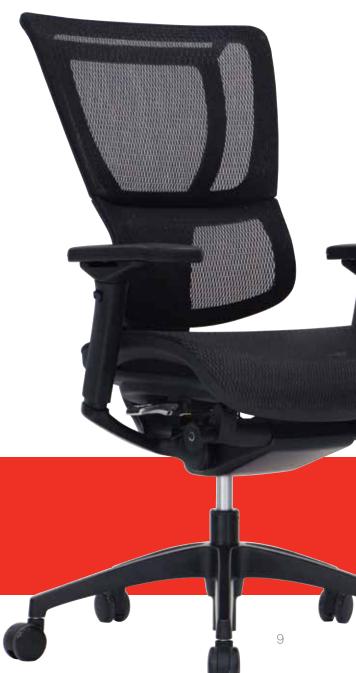

#### features

tilt tension control tilt lock back angle adjustment synchro-tilt seat height adjustment waterfall seat 2.8" ratchet back

height adjustment seat depth adjustment width adjustable arms arm height adjustment swivel arm arm depth adjustment

### dynamic lumbar support

The iOO offers a reactive lumbar section that adjusts with you as you move, always ensuring proper support.

headrest ioo-HDRWHT ioo-HDRBLK \$64

iOO ioo-blk \$1120

iOO option