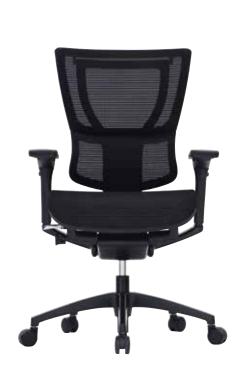

#### features

tilt tension control tilt lock back angle adjustment synchro-tilt seat height adjustment waterfall seat 2.8" ratchet back

height adjustment seat depth adjustment width adjustable arms arm height adjustment swivel arm arm depth adjustment

### dynamic lumbar support

The iOO offers a reactive lumbar section that adjusts with you as you move, always ensuring proper support.

headrest ioo-HDRWHT ioo-HDRBLK \$64

iOO ioo-blk \$1120

iOO option