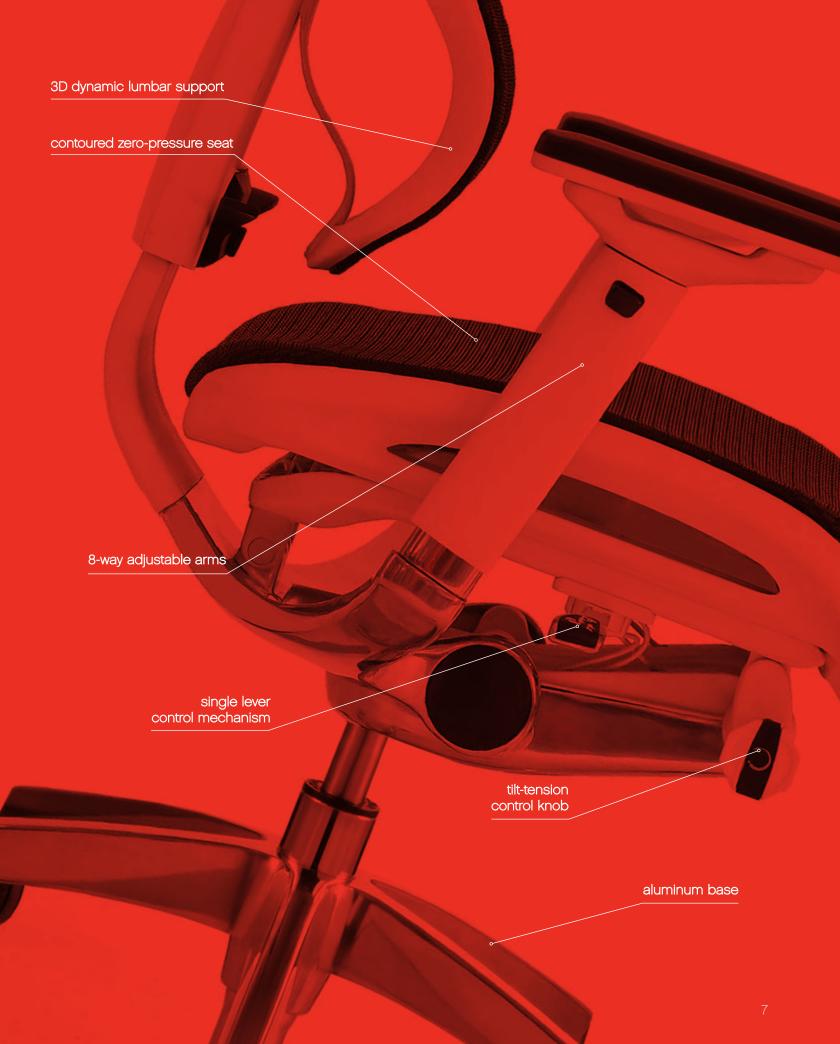

#### features

tilt tension control tilt lock back angle adjustment synchro-tilt seat height adjustment waterfall seat 2.8" ratchet back

height adjustment seat depth adjustment width adjustable arms arm height adjustment swivel arm arm depth adjustment

### dynamic lumbar support

The iOO offers a reactive lumbar section that adjusts with you as you move, always ensuring proper support.

headrest ioo-HDRWHT ioo-HDRBLK \$64

iOO ioo-blk \$1120

iOO option