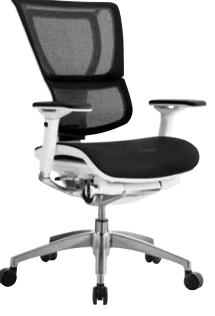

#### features

tilt tension control tilt lock back angle adjustment synchro-tilt seat height adjustment waterfall seat 2.8" ratchet back

height adjustment seat depth adjustment width adjustable arms arm height adjustment swivel arm arm depth adjustment

#### colors

black mesh W09-1

iOO iOO-WHT \$1120

Shown with optional headrest