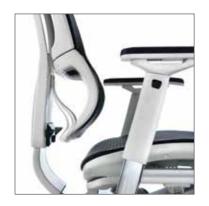

### dynamic lumbar support

The iOO offers a reactive lumbar section that adjusts with you as you move, always ensuring proper support.

headrest ioo-HDRWHT ioo-HDRBLK \$64

iOO ioo-blk \$1120

iOO option