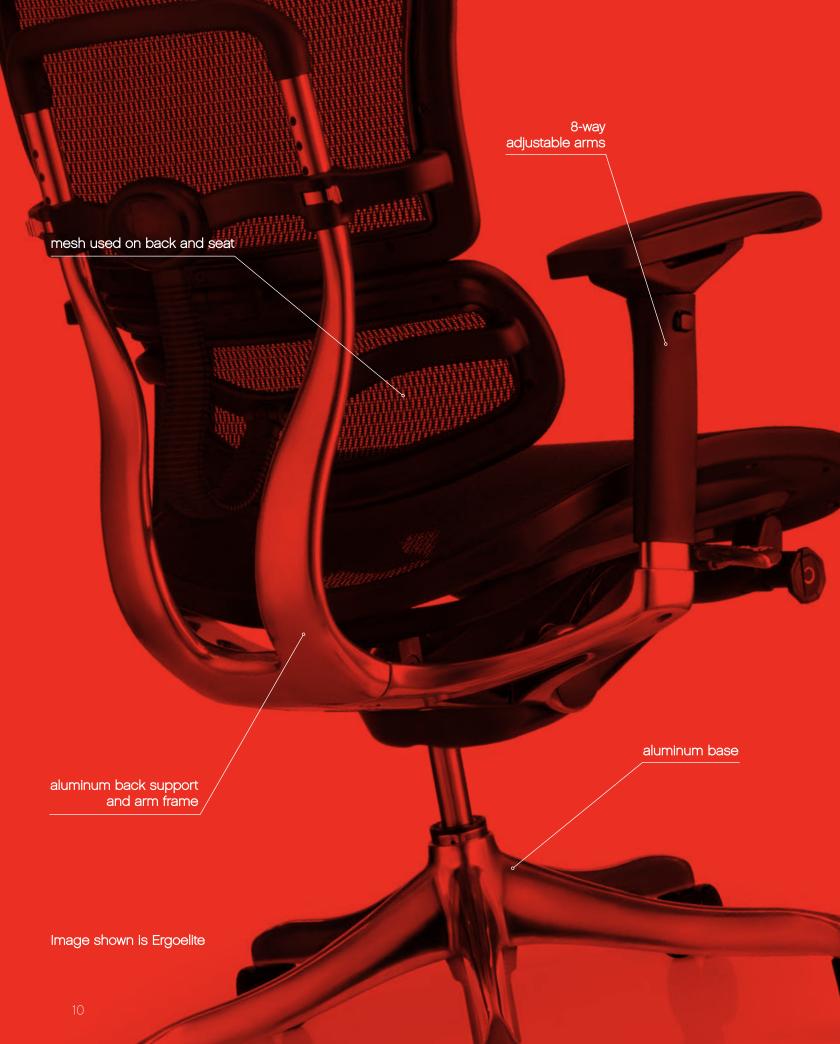

#### features

tilt tension control tilt lock back angle adjustment synchro-tilt seat height adjustment waterfall seat 2.8" ratchet back

height adjustment seat depth adjustment width adjustable arms arm height adjustment swivel arm arm depth adjustment