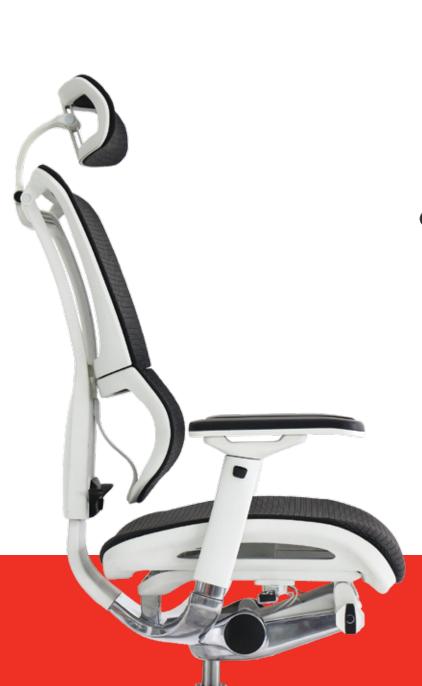

#### colors

black mesh W09-1

iOO iOO-WHT \$1120

Shown with optional headrest

### dynamic lumbar support

The iOO offers a reactive lumbar section that adjusts with you as you move, always ensuring proper support.

headrest ioo-HDRWHT ioo-HDRBLK \$64

iOO ioo-blk \$1120

iOO option