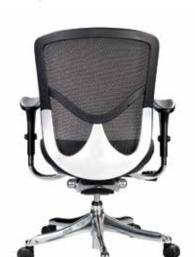

# fuzion

Offering a cutting-edge workspace design, the Fuzion will never compromise comfort during an 8-hour day. The seat moves with you, as you move, providing both freedom of movement and continuous support.

## fuzion basic features

tilt tension control tilt lock back angle adjustment synchro-tilt seat height adjustment waterfall seat arm height adjustment