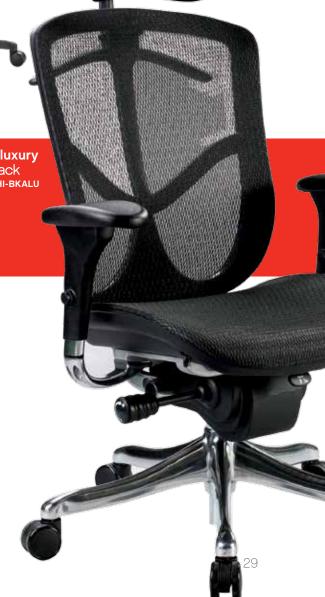

#### colors

fuzion luxury mid-back FUZ8LX-LO-BKALU \$1029

fuzion basic mid-back FUZ5B-LO \$755

fuzion basic high-back ғиz6в-ні \$852

fuzion luxury high-back fuzelx-HI-BKALU \$1125

### fuzion luxury features

tilt tension control tilt lock back angle adjustment synchro-tilt seat height adjustment waterfall seat seat depth adjustment arm height adjustment swivel arm arm depth adjustment