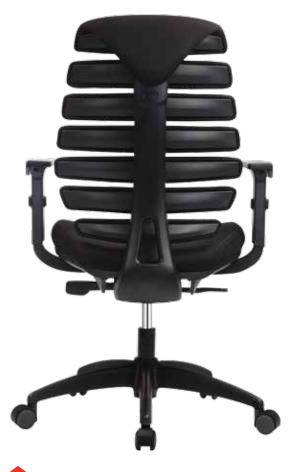

# fx2

The FX2 makes a distinctive visual statement with its unforgettable design. The innovative, multi-tiered seat back flexes with the user for a more contoured fit, providing comfort and correct support in whichever direction you go.

# features

automatic tilt tension tilt lock synchro-tilt seat height adjustment seat depth adjustment waterfall seat arm height adjustment

## weight activated mechanism