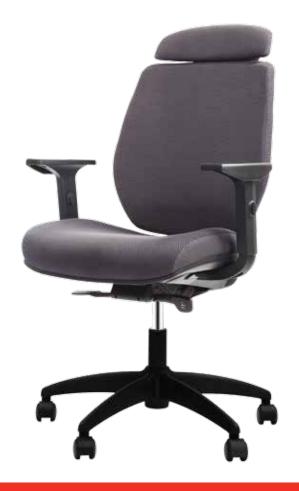

# fx2

The FX2 makes a distinctive visual statement with its unforgettable design. The innovative, multi-tiered seat back flexes with the user for a more contoured fit, providing comfort and correct support in whichever direction you go.

## features

automatic tilt tension tilt lock synchro-tilt seat height adjustment seat depth adjustment waterfall seat arm height adjustment

## weight activated mechanism

## colors

grey

black

fx2 501 FLX501-GRYCL FLX501-BLKCL \$560