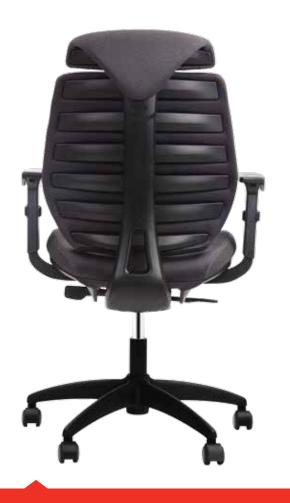

# fx2

The FX2 makes a distinctive visual statement with its unforgettable design. The innovative, multi-tiered seat back flexes with the user for a more contoured fit, providing comfort and correct support in whichever direction you go.

# features

automatic tilt tension tilt lock synchro-tilt seat height adjustment seat depth adjustment waterfall seat arm height adjustment

## weight activated mechanism