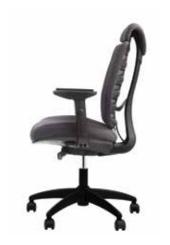

# features

automatic tilt tension tilt lock synchro-tilt seat height adjustment seat depth adjustment waterfall seat arm height adjustment

## weight activated mechanism

# colors