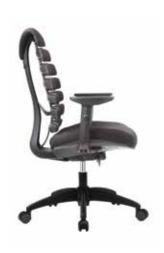

# fx2

The FX2 makes a distinctive visual statement with its unforgettable design. The innovative, multi-tiered seat back flexes with the user for a more contoured fit, providing comfort and correct support in whichever direction you go.

## features

automatic tilt tension tilt lock synchro-tilt seat height adjustment seat depth adjustment waterfall seat arm height adjustment

## weight activated mechanism