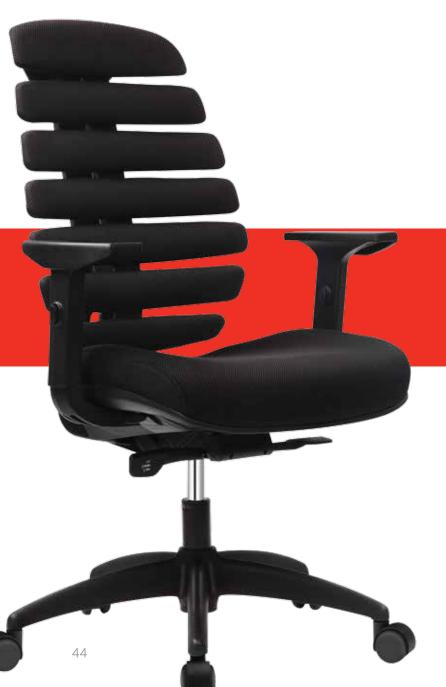

# fx2

The FX2 makes a distinctive visual statement with its unforgettable design. The innovative, multi-tiered seat back flexes with the user for a more contoured fit, providing comfort and correct support in whichever direction you go.

## features

automatic tilt tension tilt lock synchro-tilt seat height adjustment seat depth adjustment waterfall seat arm height adjustment

## weight activated mechanism