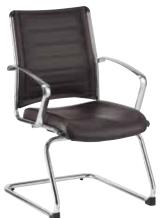

## colors

black leather

mid-back LE222TNM-BLKL \$431

guest LE333TNM-BLKL \$399

europa leather high-back LE811 \$466

mid-back LE822 \$445

guest LE833 \$412