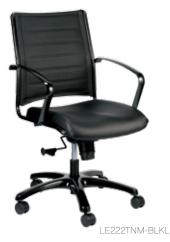

## colors

black leather

mid-back LE222TNM-BLKL \$431

guest LE333TNM-BLKL \$399

europa leather high-back LE811 \$466

mid-back LE822 \$445

guest LE833 \$412