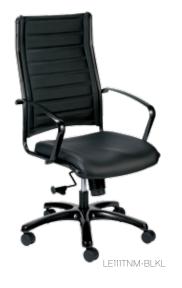

## colors

black leather

mid-back LE222TNM-BLKL \$431

guest LE333TNM-BLKL \$399

europa leather high-back LE811 \$466

mid-back LE822 \$445

guest LE833 \$412