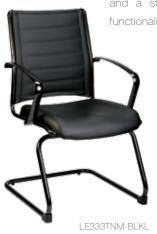

## colors

black leather

mid-back LE222TNM-BLKL \$431

guest LE333TNM-BLKL \$399

europa leather high-back LE811 \$466

mid-back LE822 \$445

guest LE833 \$412

## colors

black leather brown leather white leather

LE833

49