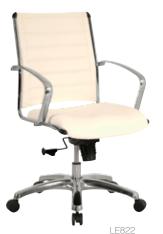

## colors

black leather

mid-back LE222TNM-BLKL \$431

guest LE333TNM-BLKL \$399

europa leather high-back LE811 \$466

mid-back LE822 \$445

guest LE833 \$412