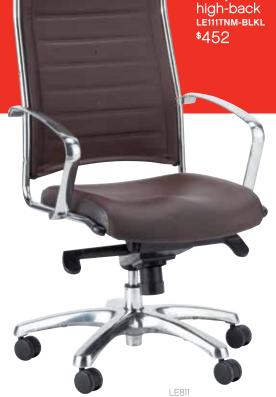

# EQONO METALLIC

The epitome of style, comfort and durability, this series features oversized molded foam cushions, optional leather padded armrests and a steel substructure for enhanced functionality and strength.

## colors

black leather

mid-back LE222TNM-BLKL \$431

guest LE333TNM-BLKL \$399

europa leather high-back LE811 \$466

mid-back LE822 \$445

guest LE833 \$412