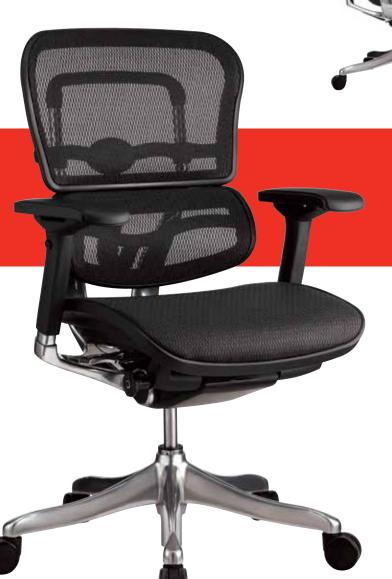

#### features

tilt tension control tilt lock back angle adjustment synchro-tilt seat height adjustment waterfall seat back height adjustment seat depth adjustment width adjustable arms arm height adjustment swivel arm arm depth adjustment

#### colors

# You might want to sit down for this.

Our mesh material is engineered to be durable, flexible, and to look great even after years of use. It offers excellent comfort and support, and its breathable design releases body heat, keeping you cool and refreshed.