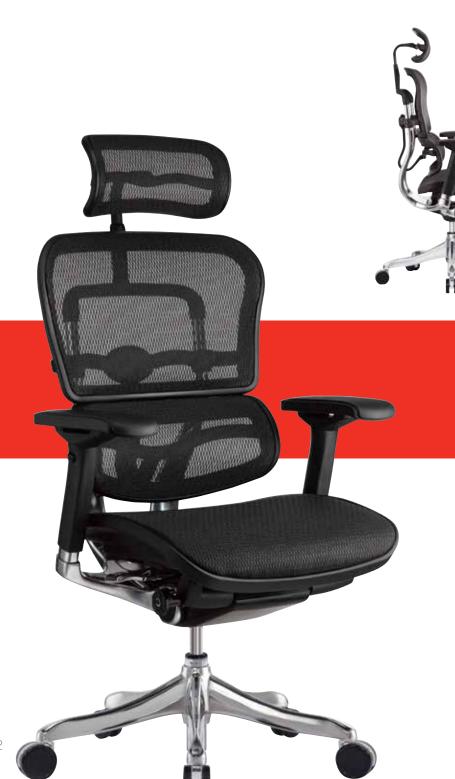

## ergoelite

ergoelite high-back ME22ERGLT-N15 \$1326

#### features

tilt tension control
tilt lock
back angle adjustment
synchro-tilt
seat height adjustment
waterfall seat
back height adjustment
seat depth adjustment
width adjustable arms
arm height adjustment
swivel arm
arm depth adjustment

single lever adjustment adjustable headrest

colors

black mesh W09-1