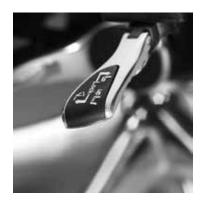

### single lever adjustment

Fine tune your Ergo with ease, using a single lever for seat depth and height, back angle, and tilt lock.

#### single lever adjustment