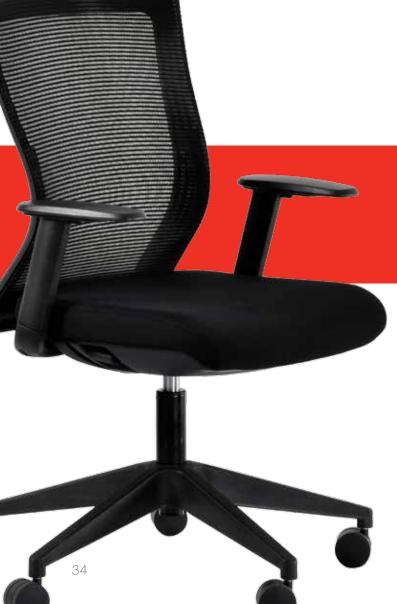

# CUIV

Clean lines and balanced proportions are dramatically punctuated by the curved seat back, providing additional lumbar support so that you sit comfortably for lengthy periods of time. The Curv's waterfall seat design alleviates pressure and allows for good blood flow, a combination making for a more productive day.

## features

tilt tension control tilt lock synchro-tilt seat height adjustment waterfall seat arm height adjustment

## tension control

The Curv's tension control, located where the seat meets the back for easy adjustment, enables you to increase or decrease the chair's tilt depending on your individual body weight and preferences.