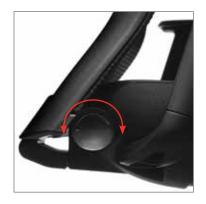

## tension control

The Curv's tension control, located where the seat meets the back for easy adjustment, enables you to increase or decrease the chair's tilt depending on your individual body weight and preferences.