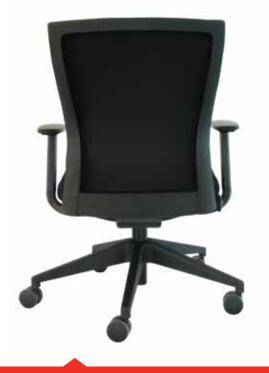

# CUIV

Clean lines and balanced proportions are dramatically punctuated by the curved seat back, providing additional lumbar support so that you sit comfortably for lengthy periods of time. The Curv's waterfall seat design alleviates pressure and allows for good blood flow, a combination making for a more productive day.

## features

tilt tension control tilt lock synchro-tilt seat height adjustment waterfall seat arm height adjustment

## tension control

The Curv's tension control, located where the seat meets the back for easy adjustment, enables you to increase or decrease the chair's tilt depending on your individual body weight and preferences.