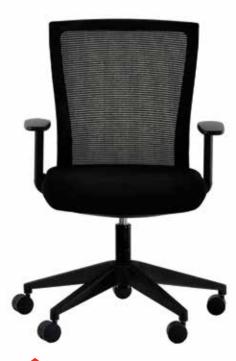

# CUIV

Clean lines and balanced proportions are dramatically punctuated by the curved seat back, providing additional lumbar support so that you sit comfortably for lengthy periods of time. The Curv's waterfall seat design alleviates pressure and allows for good blood flow, a combination making for a more productive day.

## features

tilt tension control tilt lock synchro-tilt seat height adjustment waterfall seat arm height adjustment