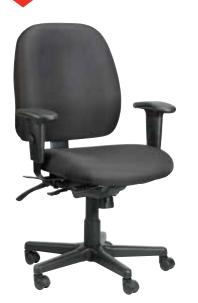

## 4x4

The Eurotech 4x4 is an economical, yet comfortable series of chairs that provide all-day comfort with its molded contoured cushions and ergonomic features.

seat sliding mechanism on 4x4sl only

4x4sl with seat slider 498sL \$587 FABRIX 1 FABRIX 2 FABRIX \$677 \$707 \$762 C.O.M. YARDAGE 1.70

## features

tilt tension control
center-tilt
tilt lock
back angle adjustment
seat height adjustment
waterfall seat
forward seat tilt
seat depth adjustment\*
width adjustable arms
arm height adjustment
seat angle adjustment
2.8" ratchet back
height adjustment