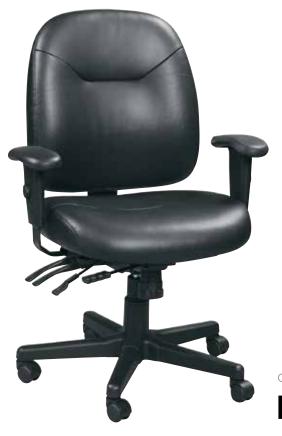

## colors

colors

black leather

4x4 49802A \$520 FABRIX 1 FABRIX 2 FABRIX 3 \$610 \$640 \$695 C.O.M. YARDAGE 1.70 4x4le leather LM59802A \$625