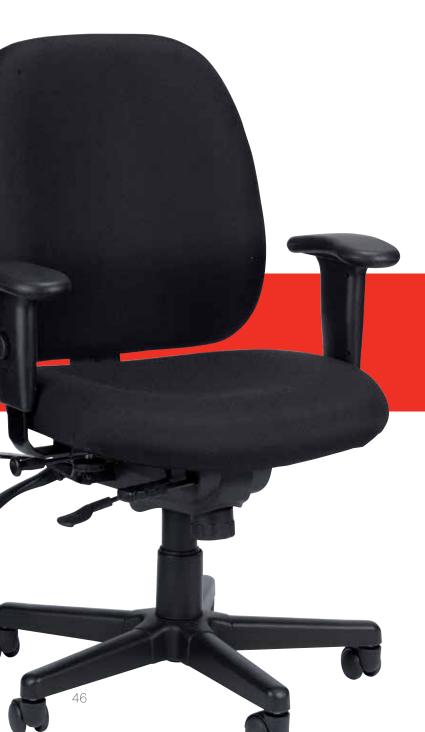

## 4x4

The Eurotech 4x4 is an economical, yet comfortable series of chairs that provide all-day comfort with its molded contoured cushions and ergonomic features.

seat sliding mechanism on 4x4sl only

4x4sl with seat slider 498sL \$587 FABRIX 1 FABRIX 2 FABRIX \$677 \$707 \$762 C.O.M. YARDAGE 1.70

## features

tilt tension control
center-tilt
tilt lock
back angle adjustment
seat height adjustment
waterfall seat
forward seat tilt
seat depth adjustment\*
width adjustable arms
arm height adjustment
seat angle adjustment
2.8" ratchet back
height adjustment